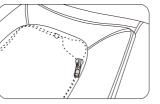

- · Zip the backrest kneading cloth open completely, put the cloth on the top of chair (note: please remember to prevent the kneading cloth from dirty or damage). (figure 3)
- The calf rest decoration cover is card slot design, make an effort to pull it when disassembly. (figure 4)

- Unscrew the screw on the back-end of armrest (note: zip the backrest kneading cloth open completely, you may find it), (figure 9)
- Gently lift up the front-end of armrest, pull out the buckle. (figure 10)