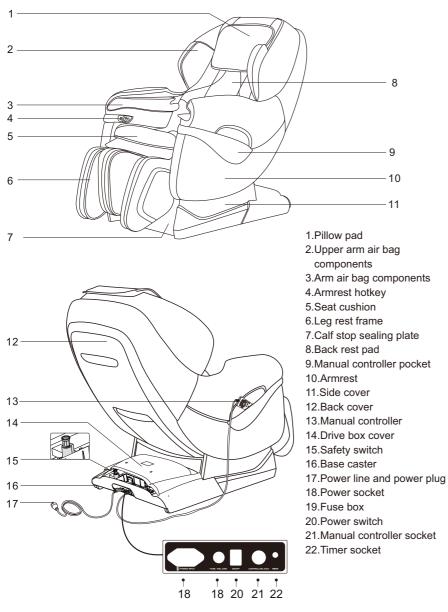

# Name and function of components

# Function

8

a

10

11

- · Designed with a set of vertically movable, four wheel driven muted intelligent massage hands
- Designed with emulation massage methods of shiatsu, kneading, flapping, knocking, simultaneous kneading and flapping
- Set with the shoulder automatic detection and location
- · Set with characterized auto massage function: ache-improving, comfort, ease, fast improving experience massage, upper body, lower body six kinds of automatic.
- Set with memory set on function M1 and M2
- Manual massage for the upper body with three options, fixed, partial and overall massage, with five levels of speed adjustable. in the state of flapping, shiatsu and knocking, the width between the two kneading balls is adjustable with three Levels: wide, medium and narrow. On partial and fixed point, the massage hands can move up and down to adjust the massage point accurately.
- · Air pressure massage function with three modes :full body air pressure, arms (upper arm set with 4 airbags, arm set with 8 airbags), leg set with 8 airbags, three intensity optional.
- · Back heating function: carbon fiber far infrared heat source
- Right arm is equipped with a USB charging function and lie-down function.
- · Backrest frame down slides used technology to deviate from the wall by keeping zero space, reach the maximum space saving
- · Leg lifting adjusting, the backrest frame lifting adjusting and automatic lay down mode adjustment function
- L shape back track fitting curves of the body, can realize the zero gravity when back down.
- Rating working time can be set and saved by remote controller, and also can control by the timer device.