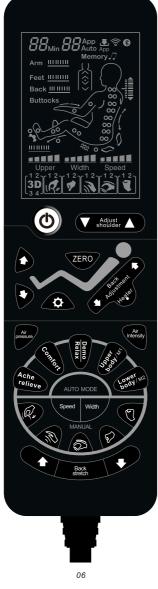

#### 2.Start to massage

- 1). Press power button, massage chair automatically reclining, and start massage.
- 2). Automatic shoulder position and massage acupressure point detection, waiting for the completion of testing.
- 3). If there is difference with the massage balls and the actual shoulder position, youcan adjust the up and down button to a suitable position. Shoulder position has 10 grades adjustable. It will run automatic massage if there is noadjustment on shoulder position within 10 seconds

| Button        | Description                                            | Display |
|---------------|--------------------------------------------------------|---------|
| Adjust Adjust | Move the massage balls upward to a suitable position   |         |
|               | Move the massage balls downward to a suitable position |         |

- 4) Choose massage function to massage Memory function massage
  - Press button "Upper body / M1 " or "Lower body /M2 " for 3 seconds, then enter into memory massage function "M1" or "M2", it will revert to the previous memory massage mode.

| Function          | Button       | Display |
|-------------------|--------------|---------|
| Memory<br>massage | Creating and | Memory  |
|                   | Fome, Mg     | Memory  |

## Characterized auto massage

| Function                         | Button           | Feature                                                                         | Display |
|----------------------------------|------------------|---------------------------------------------------------------------------------|---------|
|                                  | Ache<br>relieve  | Deeply massage on acupressure points, effectively alleviate pain                | Auto F1 |
|                                  | Comfort          | Loosen body physique                                                            | Auto F2 |
| Characterized<br>auto<br>massage | Demo<br>Rejax    | Promote blood circulation                                                       | Auto F3 |
|                                  | Domo<br>Relax    | Fast to experience all the massage effect (press for 2S, switch to speed press) | Auto F0 |
|                                  | Upper<br>body/Mj | Massage focus on upper body                                                     | Auto F4 |
|                                  | Lower<br>body/M2 | Massage focus on lower body                                                     | Auto F5 |

• Upper body manual massage, lower body manual massage 1)Upper body manual massage

| Function  | Button                                                                                                                                                                                                                                                                                                                                                                                                                                                                                                                                                                                                                                                                                                                                                                                                                                                                                                                                                                                                                                                                                                                                                                                                                                                                                                                                                                                                                                                                                                                                                                                                                                                                                                                                                                                                                                                                                                                                                                                                                                                                                                                         | Adjust Massage Ball            | Display |
|-----------|--------------------------------------------------------------------------------------------------------------------------------------------------------------------------------------------------------------------------------------------------------------------------------------------------------------------------------------------------------------------------------------------------------------------------------------------------------------------------------------------------------------------------------------------------------------------------------------------------------------------------------------------------------------------------------------------------------------------------------------------------------------------------------------------------------------------------------------------------------------------------------------------------------------------------------------------------------------------------------------------------------------------------------------------------------------------------------------------------------------------------------------------------------------------------------------------------------------------------------------------------------------------------------------------------------------------------------------------------------------------------------------------------------------------------------------------------------------------------------------------------------------------------------------------------------------------------------------------------------------------------------------------------------------------------------------------------------------------------------------------------------------------------------------------------------------------------------------------------------------------------------------------------------------------------------------------------------------------------------------------------------------------------------------------------------------------------------------------------------------------------------|--------------------------------|---------|
|           | Shiatsu                                                                                                                                                                                                                                                                                                                                                                                                                                                                                                                                                                                                                                                                                                                                                                                                                                                                                                                                                                                                                                                                                                                                                                                                                                                                                                                                                                                                                                                                                                                                                                                                                                                                                                                                                                                                                                                                                                                                                                                                                                                                                                                        | Speed And Width                | •       |
|           | (S)<br>Knead&flap                                                                                                                                                                                                                                                                                                                                                                                                                                                                                                                                                                                                                                                                                                                                                                                                                                                                                                                                                                                                                                                                                                                                                                                                                                                                                                                                                                                                                                                                                                                                                                                                                                                                                                                                                                                                                                                                                                                                                                                                                                                                                                              | Speed                          |         |
| Technique | R<br>Flap                                                                                                                                                                                                                                                                                                                                                                                                                                                                                                                                                                                                                                                                                                                                                                                                                                                                                                                                                                                                                                                                                                                                                                                                                                                                                                                                                                                                                                                                                                                                                                                                                                                                                                                                                                                                                                                                                                                                                                                                                                                                                                                      | Speed And Width                |         |
|           | (R)<br>Knead                                                                                                                                                                                                                                                                                                                                                                                                                                                                                                                                                                                                                                                                                                                                                                                                                                                                                                                                                                                                                                                                                                                                                                                                                                                                                                                                                                                                                                                                                                                                                                                                                                                                                                                                                                                                                                                                                                                                                                                                                                                                                                                   | Speed                          |         |
|           | (The second seco | Speed And Width                |         |
| Speed     | Speed                                                                                                                                                                                                                                                                                                                                                                                                                                                                                                                                                                                                                                                                                                                                                                                                                                                                                                                                                                                                                                                                                                                                                                                                                                                                                                                                                                                                                                                                                                                                                                                                                                                                                                                                                                                                                                                                                                                                                                                                                                                                                                                          | Three Grades Speed Adjustable  |         |
| Width     | Width                                                                                                                                                                                                                                                                                                                                                                                                                                                                                                                                                                                                                                                                                                                                                                                                                                                                                                                                                                                                                                                                                                                                                                                                                                                                                                                                                                                                                                                                                                                                                                                                                                                                                                                                                                                                                                                                                                                                                                                                                                                                                                                          | Three Grades Widths Adjustable | Width   |

# Method of usage

| Function | Button       | Adjust Massage E                                            | Display                |         |
|----------|--------------|-------------------------------------------------------------|------------------------|---------|
|          | Back Stretch | Fixed position (fixed point) massage back and forth         |                        | Г) но   |
|          | Back Stretch | Small area (partial area) massage                           | back and forth         | 尚 н1    |
|          | Back Stretch | Overall massage back and forth                              |                        | (і́) н2 |
|          | Back Stretch | Upper body massage back and forth                           |                        | Ґ) нз   |
| Back     | Back Stretch | Lower body massage back and for                             | th                     | Ґ) н4   |
| Stretch  | •            | Massage point adjust (in fixed point, partial modes you can | Massage hand move up   |         |
|          |              | adjust the massage position)                                | Massage hand move down |         |

# Air pressure function massage

| Function             | Button           | Description                                                      | Display                                      |
|----------------------|------------------|------------------------------------------------------------------|----------------------------------------------|
| Air pressure<br>mode |                  | Three air pressure modes(full body, arm and leg ) for Lower body | Arm <u>         </u><br>Feet <u>        </u> |
| Intensity            | Air<br>Intensity | With three grades adjustable                                     | Arm IIIIII<br>Feet IIIIII                    |

# Heating function

| Function | Button | Description                                      | Display |
|----------|--------|--------------------------------------------------|---------|
|          |        | Far infrared back heating, has warm feeling when |         |
| Heating  | Heater | it start to work 3 minutes later                 | ×.      |

# Other manual function

| Function              | Button | Description                                                                                  |  |  |
|-----------------------|--------|----------------------------------------------------------------------------------------------|--|--|
| Calf rise<br>and drop |        | Calf rest lifting button, press this button, calf rest lifting slowly, stop when release it. |  |  |
|                       |        | Calf rest decline button, press this button, calf rest decline slowly, stop when release it. |  |  |
| Backrest rise         | Ø      | Backrest lifting button, press this button, backrest lifting slowly, stop when release it.   |  |  |
| and drop              |        | Backrest decline button, press this button, backrest decline slowly, stop when release it.   |  |  |
| Auto lay<br>down mode | ZERO   | with three modes circulation function, when press the button, turn into auto lay downmode.   |  |  |