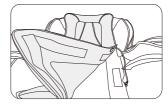

#### 9.Pillow and backrest pad's dismounting and use manual

Using pillows can reduce the kneading massage intensity on shoulder andneck, according to your needs to decide whether the pillow pad is needed(recommend headcushions). Backrest cushion and backrest connected byzipper (1), head cushion and backrest pad connected by thread gluing (2)