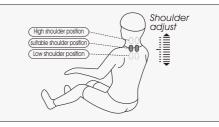

#### 2.Start to massage

- 1). Press power button, massage chair automatically reclining, and start massage.
- 2). Automatic shoulder position and massage acupressure point detection, waiting for the completion of testing.
- 3). If there is difference with the massage balls and the actual shoulder position, youcan adjust the up and down button to a suitable position. Shoulder position has 10 grades adjustable. It will run automatic massage if there is noadjustment on shoulder position within 10 seconds