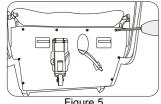

3) Cut off the power of the whole machine. Figure (Switch power off)

Diagram of the switch position of power supply

Power switch method map

Set with safety switch in a power supply box, if there is heavy pressure on power supply box, then forced stop back lying function, prevent hurts peoplewhen lying.