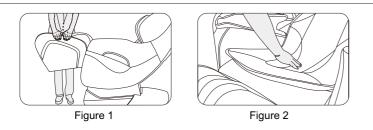

## - Note

- When the machine under the working state, with lying and calf rest lifting, you could not apply gravity on the calf, to prevent the massage chair does harm to people before dumping(figure 1).
- Ensure the mechanism hands not in the seat part ,otherwise will cause uncomfortable in the Buttock when you seating in the chair(figure 1).