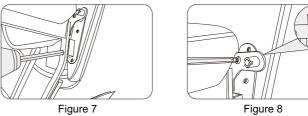

- Method of usage
- Unscrew the screw on the front-end of armrest (note: the screw is in the side of steel frame). (figure 7)
- Unscrew the screw on the front-end of armrest (note: be careful not missing the plastic block for fixed). (figure 8)

- Unscrew the screw on the back-end of armrest (note: zip the backrest kneading cloth open completely, you may find it), (figure 9)
- Gently lift up the front-end of armrest, pull out the buckle. (figure 10)