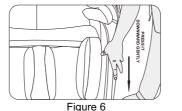

Figure 3

- · Unscrew the 8 screws of front dam-board (NEED NOT unscrew the 4 screws on the bottom). (figure 5)
- · Open the front dam-board, unplug the joint of air pipe and power cord corresponding to armrest. (figure 6)