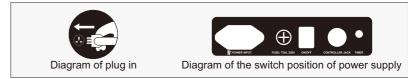

3) Cut off the power of the whole machine. Figure (Switch power off)

Diagram of the switch position of power supply

Power switch method map

Set with safety switch in a power supply box, if there is heavy pressure on power supply box, then forced stop back lying function, prevent hurts peoplewhen lying.