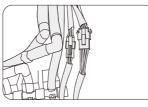

- Gently pull forward the back-end of armrest to pull out the decoration cover, then lift up the back-end of armrest to pull out the buckle. (figure 11)
- Unplug the joint of upper armrest air pipe (figure 12), the armrest removed completely.

Figure 11

Figure 12