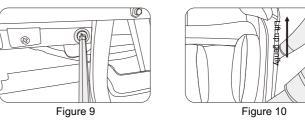

- Unscrew the screw on the back-end of armrest (note: zip the backrest kneading cloth open completely, you may find it), (figure 9)
- Gently lift up the front-end of armrest, pull out the buckle. (figure 10)

# Method of usage

· Connect the joint of air pipe and power cord (note: there's marks on the air pipe and size of cable connectors is different, you won't miss it). (figure 9)

• Pull the calf rest air pipe and power cord through the hole of front dam-board, then tighten the screws of dam-board. (figure 10)

Figure 9

Figure 10

- Zip the backrest kneading cloth up. (figure 11)
- Plug the heat plug of the back cushion into the heat hole on the backrest, put the back cushion tidily on the backrest. (figure 12)