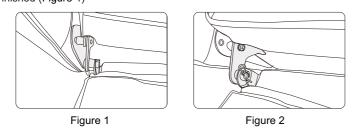

- Unscrew the screw on the back-end of armrest (note: zip the backrest kneading cloth open completely, you may find it), (figure 9)
- Gently lift up the front-end of armrest, pull out the buckle. (figure 10)

- Gently pull forward the back-end of armrest to pull out the decoration cover, then lift up the back-end of armrest to pull out the buckle. (figure 11)
- Unplug the joint of upper armrest air pipe (figure 12), the armrest removed completely.