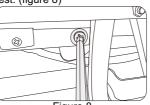

- Unscrew the screw on the back-end of armrest (note: zip the backrest kneading cloth open completely, you may find it), (figure 9)
- Gently lift up the front-end of armrest, pull out the buckle. (figure 10)