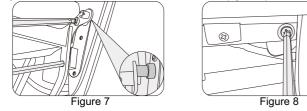

Figure 3

- · Unscrew the 8 screws of front dam-board (NEED NOT unscrew the 4 screws on the bottom). (figure 5)
- · Open the front dam-board, unplug the joint of air pipe and power cord corresponding to armrest. (figure 6)

- Method of usage
- Unscrew the screw on the front-end of armrest (note: the screw is in the side of steel frame). (figure 7)
- Unscrew the screw on the front-end of armrest (note: be careful not missing the plastic block for fixed). (figure 8)