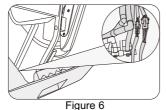

Figure 3

- · Unscrew the 8 screws of front dam-board (NEED NOT unscrew the 4 screws on the bottom). (figure 5)
- · Open the front dam-board, unplug the joint of air pipe and power cord corresponding to armrest. (figure 6)