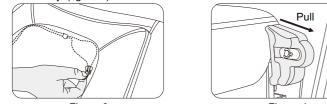

- · Zip the backrest kneading cloth open completely, put the cloth on the top of chair (note: please remember to prevent the kneading cloth from dirty or damage). (figure 3)
- The calf rest decoration cover is card slot design, make an effort to pull it when disassembly. (figure 4)