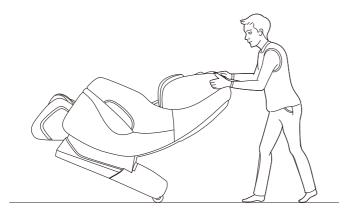

#### **10.Floor Protection**

Put the heavy massage chairs on the wood floor for a longtime may damage thefloor, so please place a carpet or other object to avoid this damage.

Caution: Do not move the chairs with its wheels on wood floor, rough ground or in anarrow space. Two people are required to lift the chair.During the lifting period, the windscreen and backrest cover grooves as the focal point(Please do not lift armrest directly)

#### 11.Method of movement

Make sure that all wires are far above the ground, tilt the backrest backward to acertain degree (with the gravity center resting on the wheels), push the chair forwardor backward with your hands and finally resume the chair to the normal position in aslow and gentle manner.

Note:During movementyou must turn off the power switch firstand then unplug the power line and hand controller connecting line