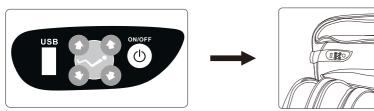

#### 3.USB recharging function and lie-down function.

| Function              | Button | Description                                                                                 |  |  |
|-----------------------|--------|---------------------------------------------------------------------------------------------|--|--|
| Switch                |        | Press to open and close the massage function.                                               |  |  |
| USB                   |        | JSB recharging port, recharge smart devices (such as mobile<br>phone).                      |  |  |
| Calf rise<br>and drop |        | Calf rest lifting button, press this button, calf restlifting slowly, stop when release it  |  |  |
|                       |        | Calf rest decline button, press this button, calf rest decline slowly, stop when release it |  |  |
| Backrest rise         |        | Backrest lifting button, press this button, backrest lifting slowly, stop when release it   |  |  |
| and drop              | 0      | Backrest decline button, press this button, backrest decline slowly, stop when release it   |  |  |