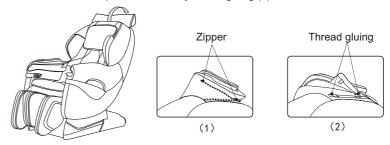

#### 9.Pillow and backrest pad's dismounting and use manual

Using pillows can reduce the kneading massage intensity on shoulder andneck, according to your needs to decide whether the pillow pad is needed(recommend headcushions). Backrest cushion and backrest connected byzipper (1), head cushion and backrest pad connected by thread gluing (2)