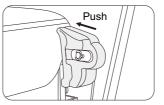

Figure 11

Figure 12

 The calf rest decoration cover is card slot design, make an effort to push it when assembly (note: please keep the cover tight with the side), armrest installation is completed. (figure 13)