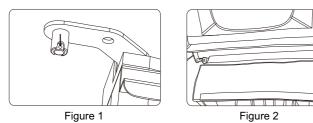

Figure 3

- · Unscrew the 8 screws of front dam-board (NEED NOT unscrew the 4 screws on the bottom). (figure 5)
- · Open the front dam-board, unplug the joint of air pipe and power cord corresponding to armrest. (figure 6)

- Method of usage
- Unscrew the screw on the front-end of armrest (note: the screw is in the side of steel frame). (figure 7)
- Unscrew the screw on the front-end of armrest (note: be careful not missing the plastic block for fixed). (figure 8)