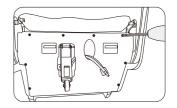

3) Cut off the power of the whole machine. Figure (Switch power off)

Diagram of the switch position of power supply

Power switch method map

Set with safety switch in a power supply box, if there is heavy pressure on power supply box, then forced stop back lying function, prevent hurts peoplewhen lying.